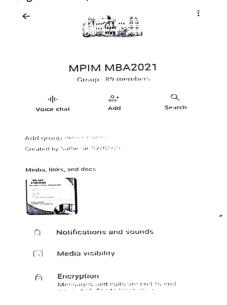

### GRIEVANCE REDRESSAL CELL

Whats app group have been created for student which may be use for discloser of grievance by student. (whats app group screen shot)

\$8Bhardway

I/C Director

Mahatma Phule Institute Of