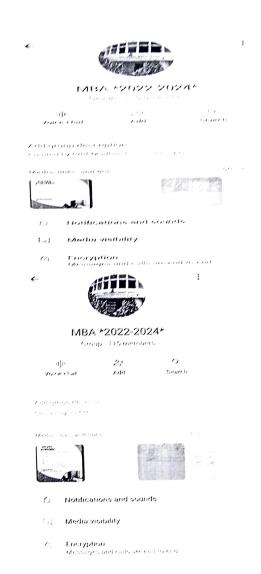

### GRIEVANCE REDRESSAL CELL

Whats app group have been created for student which may be use for discloser of grievance by student. (whats app group screen shot)

\$8Bhardway

I/C Director

Mahatma Phule Institute Of